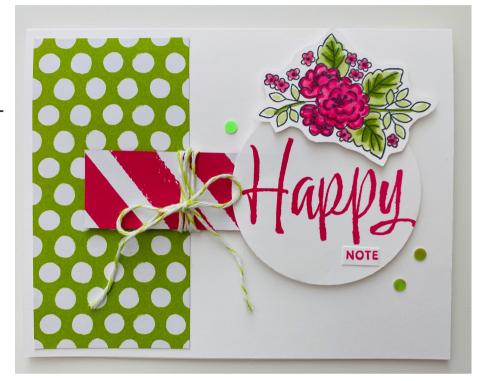

#### **CUTTING MEASUREMENTS:**

THICK BASIC WHITE CARD BASE: 8 1/2 IN X 5 1/2 IN SCORE @ 4 1/4 IN DSP (GREEN )LAYER: 4 IN X 2 IN DSP (MELON MAMBO ) 1 IN X 4 IN BASIC WHITE SCRAP FOR PUNCHING WITH 2 3/8 CIRCLE PUNCH BASIC WHITE SCRAP FOR STAMPING

#### CARD INSTRUCTIONS: (SEE YOU TUBE VIDEO )

STEP 1: CUT. SCORE. FOLD & BURNISH ALL CARD PIECES. DIE CUT/PUNCH ALL PIECES

STEP 2: STAMP "HAPPY" SENTIMENT IN MELON MAMBO INK ONTO BASIC WHITE 2 3/8 CIRCLE STAMP "NOTES" SENTIMENT ON BASIC WHITE SCRAP IN MELON MAMBO INK & FUSSY CUT OUT "NOTE" CUTTING OFF THE "S"

- STEP 3: ADHERE FUSSY CUT NOTE SENTIMENT UNDER "HAPPY" SENTIMENT & ADHERE CIRCLE TO FAR RIGHT SIDE OF MELON MAMBO DSP STRIP
- STEP 4: TIE GREEN TWINE AROUND DSP STRIP & INTO A BOW (SEE VIDEO )
- STEP 5: ADHERE GREEN DSP TO LEFT SIDE OF CARD FRONT
- STEP 6: ADHERE STRIP/CIRCLE/SENTIMENT TO CENTER OF CARD FRONT USING STAMPIN DIMENSIONALS
- STEP 7: STAMP FLORAL IMAGE ONTO BASIC WHITE SCRAP USING MEMENTO BLACK INK & FUSSY CUT OUT IMAGE
- STEP 8: COLOR FLORAL IMAGE WITH STAMPIN BLENDS ALCOHOL MARKERS USING LIGHT & DARK OF BOTH STAMPIN BLENDS COLORS (SEE VIDEO )
- STEP 9. ADHERE FLORAL IMAGE USING STAMPIN DIMENSIONALS ABOVE SENTIMENT CIRCLE
- STEP 10: ADD IRREDESCENT FLAT DISC EMBELLISHMENTS TO CARD FRONT TO FINISH