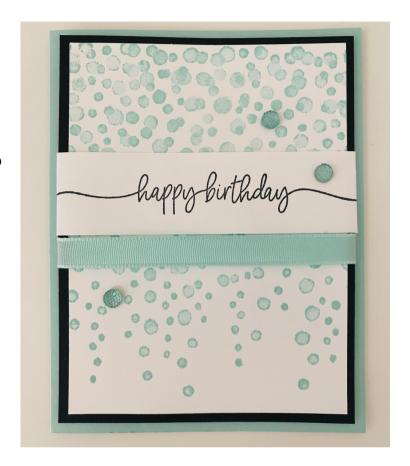

#### **CUTTING MEASUREMENTS:**

POOL PARTY CARD BASE: 8 1/2 IN X 5 1/2 IN SCORE @ 4 1/4 IN

BASIC BLACK LAYER: 4 IN X 5 1/2 IN

BASIC WHITE LAYER: 3 3/4 IN X 5 1/4 IN

BASIC WHITE SENTIMENT STRIP: 8 1/2 IN X 1 1/2 IN

### CARD INSTRUCTIONS: (SEE YOU TUBE VIDEO )

STEP 1: CUT, SCORE, FOLD & BURNISH ALL CARD PIECES

STEP 2: STAMP DRIZZLING DROPLETS STAMP IN POOL PARTY INK ONTO BASIC WHITE LAYER (SEE VIDEO FOR EASY TIPS ON INKING & STAMPING LARGE BACKGROUND STAMPS )

STEP 3: ADHERE STAMPED LAYER TO BASIC BLACK LAYER.

STEP 4: STAMP SENTIMENT ON STRIP WITH MEMENTO BLACK INK & ADHERE AROUND LAYERS.

STEP 5: ADHERE POOL PARTY RIBBON UNDER SENTIMENT USING STAMPIN SEAL PLUS ADHESIVE

STEP 6: ADHERE ALL LAYERS TO POOL PARTY CARD BASE USING STAMPIN' SIMENSIONALS

STEP 7: ADD POOL PARTY FACETED GEM TRIO EMBELLISHMENTS TO CARD FRONT.