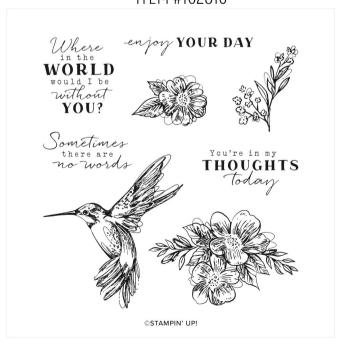

# SENDING LOVE STAMP SET ITEM #162815

#### **CARD INSTRUCTIONS:**

STEP 1: CUT, SCORE, FOLD & BURNISH ALL CARD PIECES & ALL DIE CUTTING

STEP 2: ADHERE BACK 3/4 IN DSP FLAP

STEP 3: ADHERE FOLDED DSP TO WILD WHEAT BACK LAYER

STEP 4: STAMP HUMMINGBIRD IMAGE & SENTIMENT IN WILD WHEAT & FLOWER IMAGE ON INSIDE LAYER