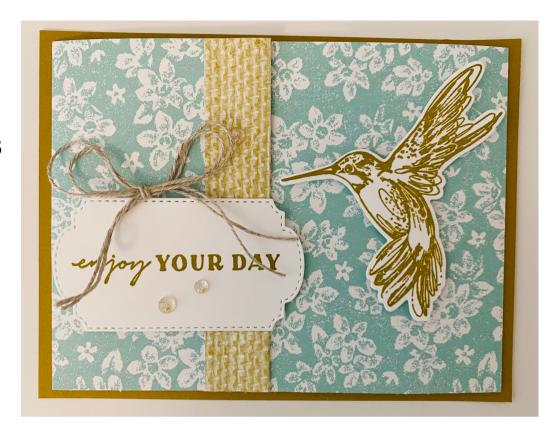

#### **CARD INSTRUCTIONS:**

STEP 1: CUT, SCORE, FOLD & BURNISH ALL CARD PIECES & ALL DIE CUTTING

STEP 2: ADHERE BACK 3/4 IN DSP FLAP

STEP 3: ADHERE FOLDED DSP TO WILD WHEAT BACK LAYER

STEP 4: STAMP HUMMINGBIRD IMAGE & SENTIMENT IN WILD WHEAT & FLOWER IMAGE ON INSIDE LAYER

STEP 5: ADHERE SENTIMENT WITH STAMPIN' DIMENSIONALS ON LEFT FLAP OF DSP BASE

STEP 6: ADHERE HUMMINGBIRD WITH STAMPIN' DIMENSIONALS ON RIGHT FLAP

STEP 7: TIE A DOUBLE BOW WITH LINEN THREAD & ADHERE USING MINI GLUE DOTS

STEP 8: ADD IRREDESCENT GEMS

STEP 9: ADHERE INSIDE LAYER