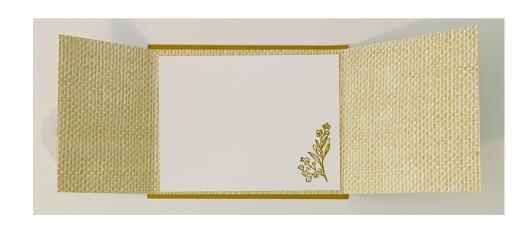

#### **CUTTING MEASUREMENTS:**

DSP CARD BASE: 4 IN X 12 IN SCORE @ 8 3/4 IN & 3 1/2 IN & 3/4 IN WILD WHEAT BACK LAYER: 4 IN X 5 1/4 IN BASIC WHITE INSIDE LAYER: 3 3/4 IN X 5 IN BASIC WHITE FOR DIE CUTTING & STAMPING

#### **CARD INSTRUCTIONS:**

STEP 1: CUT, SCORE, FOLD & BURNISH ALL CARD PIECES & ALL DIE CUTTING

STEP 2: ADHERE BACK 3/4 IN DSP FLAP

STEP 3: ADHERE FOLDED DSP TO WILD WHEAT BACK LAYER

STEP 4: STAMP HUMMINGBIRD IMAGE & SENTIMENT IN WILD WHEAT & FLOWER IMAGE ON INSIDE LAYER