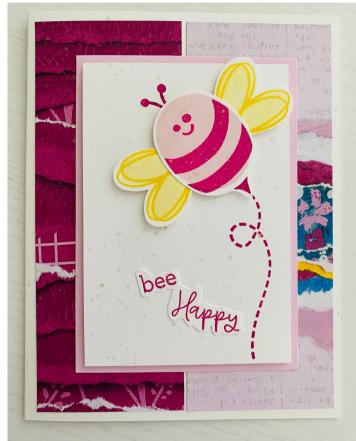

# WWW.STAMPINQUEENBEE.COM

BE MY VALENTINE BERRY "BEE HAPPY" CARD TUTORIAL

### **CUTTING MEASUREMENTS:**

CARD BASE: THICK BASIC WHITE - 8 1/2 IN X 5 1/2 IN SCORE @ 4 1/4 IN (2 )DSP: 2 IN X 5 1/4 IN BUBBLE BATH LAYER: 3 IN X 4 1/4 IN BASIC WHITE LAYER: 2 3/4 IN X 4 IN BASIC WHITE SCRAPS FOR STAMPING

#### CARD INSTRUCTIONS:

STEP 1: CUT, SCORE, FOLD & BURNISH ALL CARD PIECES

STEP 2: ADHERE 2 DSPS TO CARD FRONT

STEP 3: ADHERE BUBBLE BATH LAYER TO CENTER OF CARD FRONT

STEP 4: STAMP BEE BODY (BUBBLE BATH ) BEE STRIPES (BERRY BURST ) & WINGS (DAFFODIL DELIGHT )ONTO BASIC WHITE SCRAPS & PUNCH. STAMP BEE FACE IN BERRY BURST.

STEP 5: ADHERE BEE WINGS TO BEE BODY

STEP 6: STAMP BEE TRAIL & BEE ANTENEA IN BERRY BURST ONTO BASIC WHITE LAYER

STEP 7: ADHERE BEE TO BASIC WHITE LAYER WITH STAMPIN' DIMENSIONALS & ADHERE BASIC WHITE LAYER TO BUBBLE BATH LAYER USING STAMPIN' DIMENSIONALS

STEP 8: STAMP "BEE MINE" AND "HAPPY VALENTINE'S DAY" SENTIMENTS IN BERRY BURST ON BASIC WHITE SCRAP & FUSSY CUT OUT THE "BEE" AND "HAPPY" WORDS

STEP 9: ADHERE WORDS TO CARD FRONT

STEP 10: ADD WINK OF STELLA TO BEE WINGS, & FLICK WINK OF STELLA TO CREATE SHIMMER ALL OVER CARD