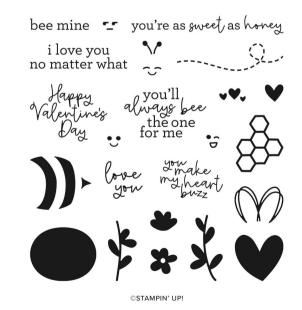

# SUPPLY LIST:

BE MY VALENTINE STAMP SET BEE BUILDER PUNCH THICK BASIC WHITE CARDSTOCK BUBBLE BATH CARDSTOCK DSP: MASTERFULLY MADE 12 X 12 BERRY BURST INK PAD BUBBLE BATH INK PAD DAFFODIL DELIGHT INK PAD WINK OF STELLA GLITTER PEN MULTI-PURPOSE LIQUID GLUE STAMPIN' DIMENSIONALS

### BE MY VALENTINE STAMP SET ITEM #162547

STEP 8: STAMP "BEE MINE" AND "HAPPY VALENTINE'S DAY" SENTIMENTS IN BERRY BURST ON BASIC WHITE SCRAP & FUSSY CUT OUT THE "BEE" AND "HAPPY" WORDS

STEP 9: ADHERE WORDS TO CARD FRONT

STEP 10: ADD WINK OF STELLA TO BEE WINGS, & FLICK WINK OF STELLA TO CREATE SHIMMER ALL OVER CARD