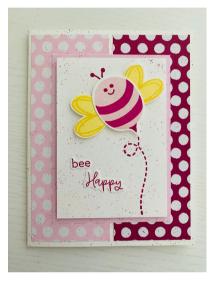

# WWW.STAMPINQUEENBEE.COM

BE MY VALENTINE BERRY "BEE HAPPY" CARD TUTORIAL

### **CUTTING MEASUREMENTS:**

CARD BASE: THICK BASIC WHITE - 8 1/2 IN X 5 1/2 IN SCORE @ 4 1/4 IN (2 )DSP: 2 IN X 5 1/4 IN BUBBLE BATH LAYER: 3 IN X 4 1/4 IN BASIC WHITE LAYER: 2 3/4 IN X 4 IN BASIC WHITE SCRAPS FOR STAMPING

#### CARD INSTRUCTIONS:

STEP 1: CUT, SCORE, FOLD & BURNISH ALL CARD PIECES

STEP 2: ADHERE 2 DSPS TO CARD FRONT

STEP 3: ADHERE BUBBLE BATH LAYER TO CENTER OF CARD FRONT

STEP 4: STAMP BEE BODY (BUBBLE BATH ) BEE STRIPES (BERRY BURST ) & WINGS (DAFFODIL DELIGHT )ONTO BASIC WHITE SCRAPS & PUNCH. STAMP BEE FACE IN BERRY BURST.

STEP 5: ADHERE BEE WINGS TO BEE BODY

STEP 6: STAMP BEE TRAIL & BEE ANTENEA IN BERRY BURST ONTO BASIC WHITE LAYER

STEP 7: ADHERE BEE TO BASIC WHITE LAYER WITH STAMPIN' DIMENSIONALS & ADHERE BASIC WHITE LAYER TO BUBBLE BATH LAYER USING STAMPIN' DIMENSIONALS

STEP 8: STAMP "BEE MINE" AND "HAPPY VALENTINE'S DAY" SENTIMENTS IN BERRY BURST ON BASIC WHITE SCRAP & FUSSY CUT OUT THE "BEE" AND "HAPPY" WORDS

STEP 9: ADHERE WORDS TO CARD FRONT

STEP 10: ADD WINK OF STELLA TO BEE WINGS, & FLICK WINK OF STELLA TO CREATE SHIMMER ALL OVER CARD